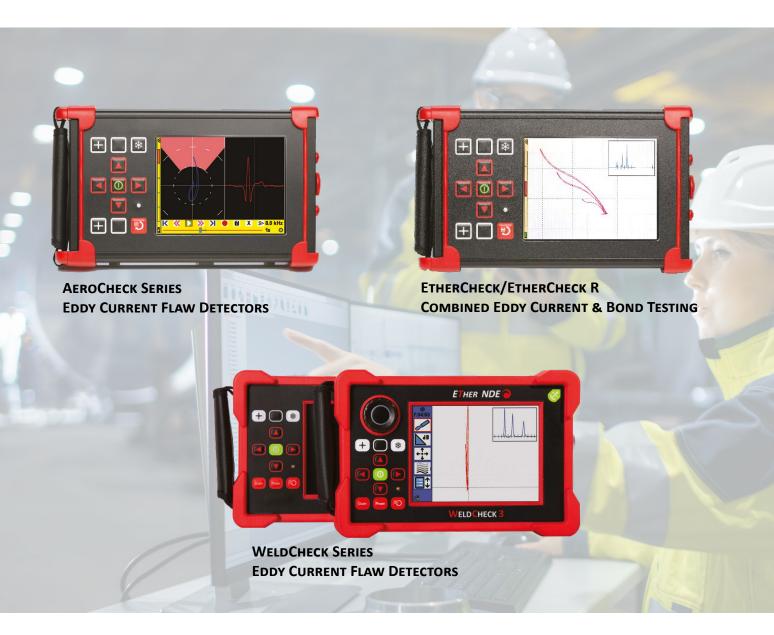

#### FREE OF CHARGE SOFTWARE UPGRADES

At ETHER NDE we have a policy of continual improvement and enhancement of our equipment.

All EC instruments protected by ETHERCOVER will qualify for FoC software upgrades when they become available, guaranteeing that you have the most up to date and advanced version of your eddy current instrument. Level 2 covers the following Instruments: AeroCheck Series, WeldCheck Series, the ETherCheck and ETherCheckR.